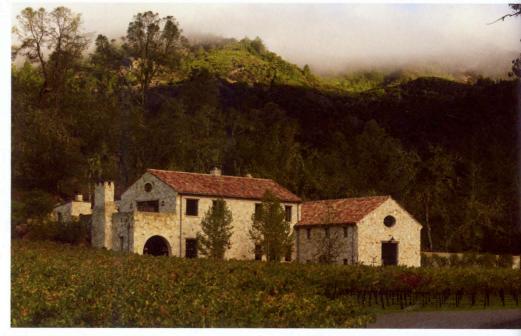

## Taylor Lombardo Architects

DESIGNS THAT REMAIN TIMELESS, INNOVATIVE AND ENDURING

aylor Lombardo Architects is an award winning Architecture and Land Planning firm with offices in San Francisco and Napa, California. Partners Tom Taylor and Maurice Lombardo specialize in custom residences and wineries of diverse vernaculars, each tailored to the specific needs of their client. They have designed over thirty wineries including Silver Oak Cellars, Kelly Fleming Wines, and Nickel & Nickel Winery. Additionally the pair has extensive experience in hospitality and retail design. The location of their projects has ranged from local to international as well as throughout the United States. Each structure is created to be site sensitive and environmentally responsible. Integrating sustainable materials with state of the art technology allows the firm to create both traditional and modern designs that meet all of the challenges of today's green, energy efficient requirements, without compromise to style, comfort, or beauty. The results are designs that remain timeless, innovative, and enduring.