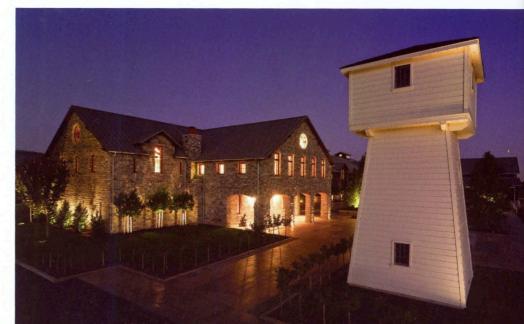

## Taylor Lombardo Architects

DESIGNS THAT REMAIN TIMELESS, INNOVATIVE AND ENDURING

aylor Lombardo Architects is an award winning Architecture and Land Planning firm with offices in San Francisco and Napa, California. Partners Tom Taylor and Maurice Lombardo specialize in custom residences and wineries of diverse vernaculars, each tailored to the specific needs of their client. They have designed over thirty wineries including Silver Oak Cellars, Kelly Fleming Wines, and Nickel & Nickel Winery. Additionally the pair has extensive experience in hospitality and retail design. The location of their projects has ranged from local to international as well as throughout the United States. Each structure is created to be site sensitive and environmentally responsible. Integrating sustainable materials with state of the art technology allows the firm to create both traditional and modern designs that meet all of the challenges of today's green, energy efficient requirements, without compromise to style, comfort, or beauty. The results are designs that remain timeless, innovative, and enduring.